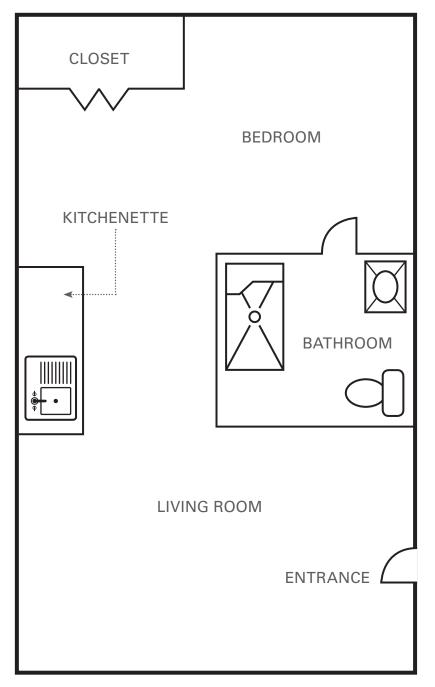

## One Bedroom Deluxe

381-415 SQUARE FEET (Not to scale)

OakmontSrCare.org 412.826.6088 FLOOR PLANS Westminster Place of Oakmont

One Bedroom Grand #1

472-580 SQUARE FEET (Not to scale)

OakmontSrCare.org 412.826.6088