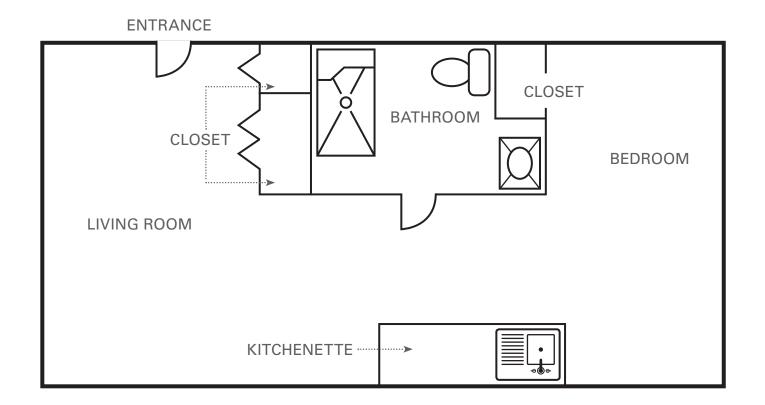

## One Bedroom Deluxe

381-415 SQUARE FEET (Not to scale)

OakmontSrCare.org 412.826.6088 FLOOR PLANS Westminster Place of Oakmont

One Bedroom Grand #1

472-580 SQUARE FEET (Not to scale)

OakmontSrCare.org 412.826.6088

© 2017 Presbyterian SeniorCare Network | 12.17

Plans are a general representation of the units shown. Details and dimensions may vary.

472-580 SQUARE FEET (Not to scale)

OakmontSrCare.org 412.826.6088

© 2017 Presbyterian SeniorCare Network | 12.17