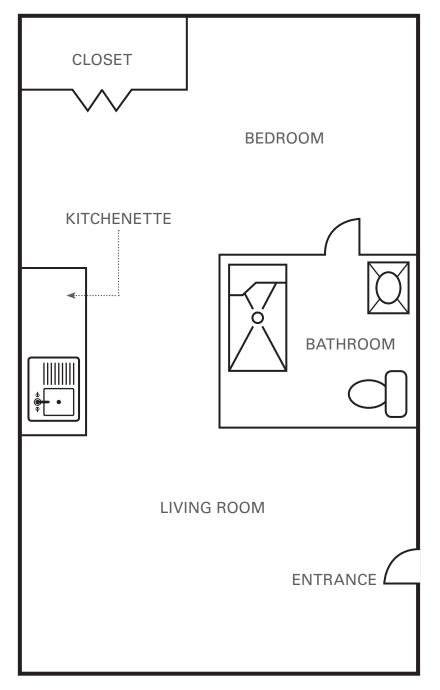

## One Bedroom Deluxe

381-415 SQUARE FEET (Not to scale)

OakmontSrCare.org 412.826.6088 FLOOR PLANS Westminster Place of Oakmont

One Bedroom Grand #1

472-580 SQUARE FEET (Not to scale)

OakmontSrCare.org 412.826.6088

© 2017 Presbyterian SeniorCare Network | 12.17

Plans are a general representation of the units shown. Details and dimensions may vary.

472-580 SQUARE FEET (Not to scale)

OakmontSrCare.org 412.826.6088

© 2017 Presbyterian SeniorCare Network | 12.17